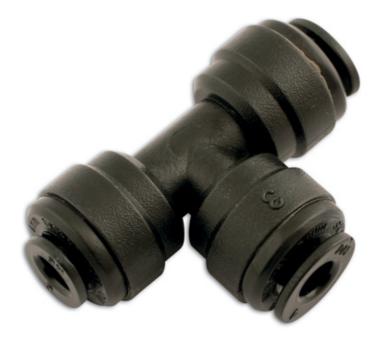

## **Push-Fit Tee Union 4mm 10pc**

Push-fit couplings are an economical, quick and easy way to way create your own workshop ring main air supply, plus pipe work for water, beverages & inert gas supplies. Plastic push-fits are a light weight solution and will not corrode.Unique collet design for quick and easy connection and disconnection.Ideal for the professional workshop.PSI Range Temp range 1C - 64C = 230PSI.PSI Range Temp range 65C + = 150PSI.

## **Additional Information**

- Push-Fit Tee Piece
- · ISO 9001 : 2008
- ANSI/NSF-51\_61
- 4.0mm Equal Unions
- 10pc

http:///product/31034

29 Mar 2024